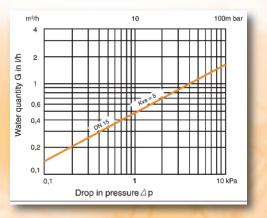

#### Speed of flow in the mixer

### **Characteristic curves for WITA standard pumps**