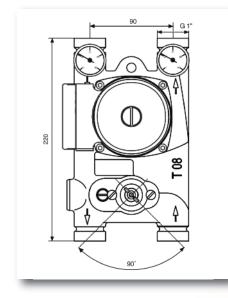

#### Dimensions

# Technical data WITA-Bloc T 08

Dimension Material Seal Techn. data max. pressure Max. temperature Cv value Dimensions DN 15 Cast iron for fittings EPDM / NBR 10 bar 110 °C 5.0 Feed (flat sealing) G 1" outside thread Outlet (flat sealing) G 1" out side thread Axle-base 90 mm Installation length 220 mm