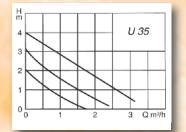

### **Characteristic curves for WITA standard pumps**

in combination with WITA pump head

| 3-stage standard                      | U 35 |        |
|---------------------------------------|------|--------|
| 3-stage standard                      | U 55 |        |
| electronic, energy-efficiency class A |      | UE 35A |
| electronic, energy-efficiency class A |      | UE 55A |