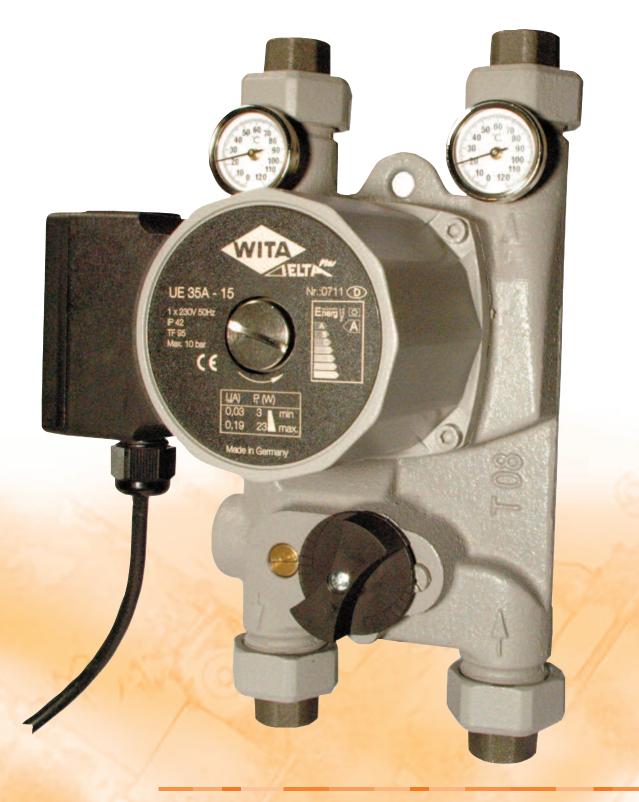

# WITA-Bloc T 08

The WITA-Bloc T 08 is a compact cast iron fitting which combines the recirculating pump, mixer and an overflow valve if required in a single housing. It is mainly used in small and medium-sized hot water heating systems. The feed direction is determined by the pump's direction of rotation, clockwise.

## Technical features WITA-Bloc T 08

- 3-stage or electronic WITA-EC recirculating pump motor
- 3-way mixer with elastic cock plug (cock plug and cover made of brass, double O-ring sealed)
- Bypass for underfloor heating
- Thermometer for feed and return lines
- Parallel connections with G 1"
- 4 union nuts, 4 inserts 1/2" and 4 seals
- With overflow valve on request
- With insulation on request

in combination with WITA pump head

| 3-stage standard                      | U 35 |        |
|---------------------------------------|------|--------|
| 3-stage standard                      | U 55 |        |
| electronic, energy-efficiency class A |      | UE 35A |
| electronic, energy-efficiency class A |      | UE 55A |