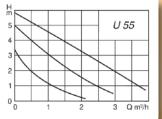

### **Characteristic curves for WITA standard pumps**

in combination with WITA pump head

| 3-stage standard                      | U 35 |        |
|---------------------------------------|------|--------|
| 3-stage standard                      | U 55 |        |
| electronic, energy-efficiency class A |      | UE 35A |
| electronic, energy-efficiency class A |      | UE 55A |