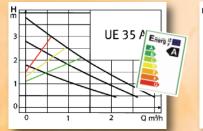

### Characteristic curves for WITA energy-efficient pumps

in combination with WITA pump head

| 3-stage standard                      | U 35 |        |
|---------------------------------------|------|--------|
| 3-stage standard                      | U 55 |        |
| electronic, energy-efficiency class A |      | UE 35A |
| electronic, energy-efficiency class A |      | UE 55A |