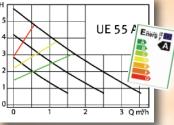

### Characteristic curves for WITA energy-efficient pumps

in combination with WITA pump head

| 3-stage standard                      | U 35 |        |
|---------------------------------------|------|--------|
| 3-stage standard                      | U 55 |        |
| electronic, energy-efficiency class A |      | UE 35A |
| electronic, energy-efficiency class A |      | UE 55A |